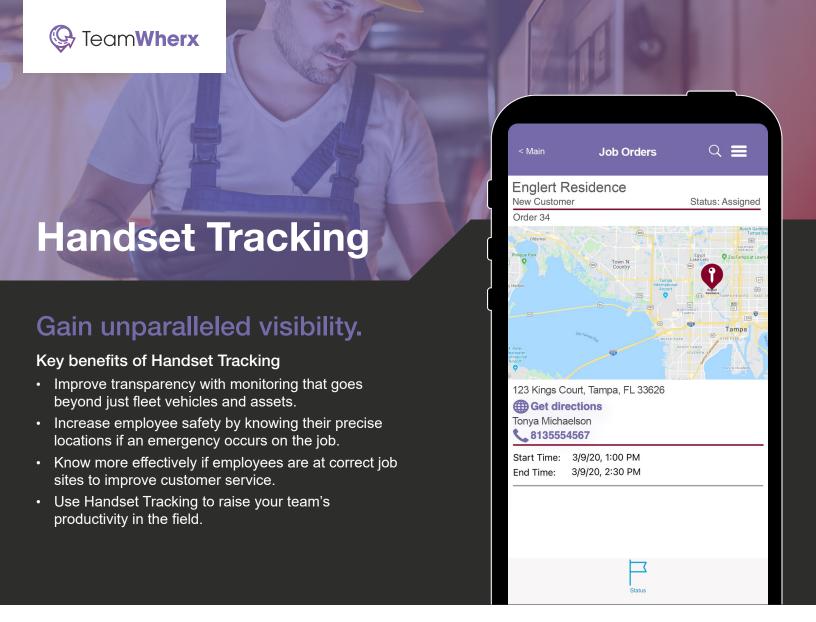

## **Employee Monitoring**

Make sure mobile employees are at correct field locations.

#### Retain Visibility

Maintain workforce insight beyond just fleet tracking.