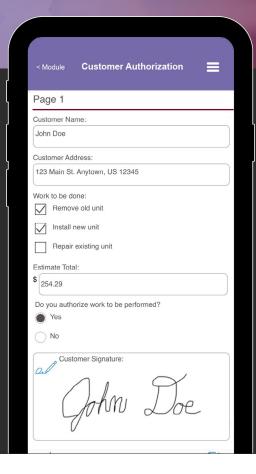

#### Calculations

Add up totals and track durations within a form.

#### Signature Capture

Collect digital verification of services rendered.